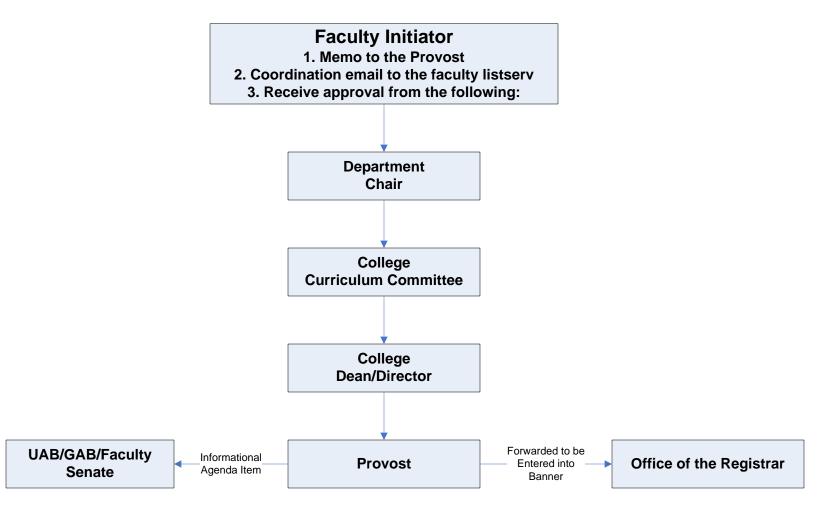

|
|              | Please let me know if I can be of further assistance                                                                    | ee.              |
|              | On December 4 <sup>th</sup> , 2015, the Faculty Senate approbrought forward by the Graduate Academic Board Board (UAB). |                  |
| Re:          | Prefix Approval Process                                                                                                 |                  |
| Fr:          | Kimberly Swiantek,<br>UAA Governance Office                                                                             |                  |
| To:          | Provost, Sam Gingerich<br>University of Alaska Anchorage                                                                |                  |