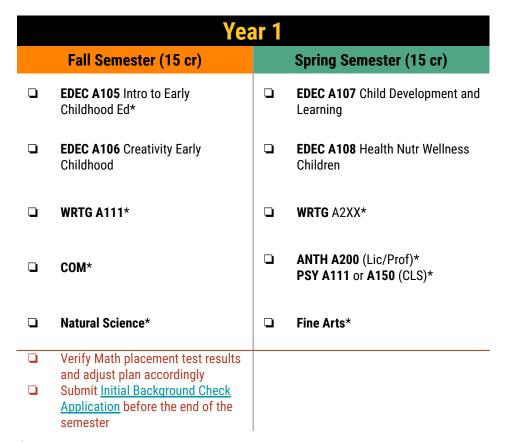

## 4-Year Plan

|          | Yea                                              | ar 2 |                                           |
|----------|--------------------------------------------------|------|-------------------------------------------|
|          | Fall Semester (15 cr)                            |      | Spring Semester (16 cr)                   |
|          | EDEC A206 Interdisciplinary<br>Curriculum        |      | EDEC A242 CRT Family<br>Engagement        |
|          | EDEC A210 Guiding Young<br>Children              |      | EDEC A292 Early Childhood<br>Seminar      |
|          | EDEC A241 Infant & Toddler<br>Development        |      | EDEC A295 Early Childhood<br>Practicum    |
|          | MATH A121, A151, or STAT<br>A200*                |      | EDEC A303 Young Child/Inclusive Settings  |
| <u> </u> | HIST A132*                                       | ٠    | Natural Science with Lab*                 |
|          | Submit Practicum Placement Application by Oct 15 |      | Submit Gateway 1 Application by<br>Mar 15 |